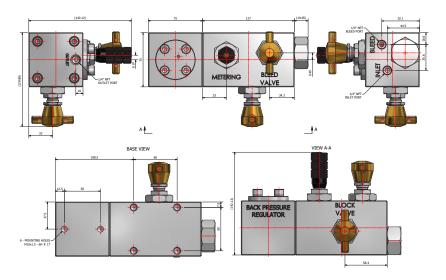

### **Example Configurations - FCA690**

### **Example Configurations - FCC690**

NOTE: Pressure Tech reserve the right to amend dimensions and product detail as part of our commitment to achieve product realisation. Product selection is based on compatibility information and any prior user experience. Unless otherwise and specifically agreed, Pressure Tech cannot guarantee the suitability of product on individual applications, and this remains the users responsibility. pg 2of 3