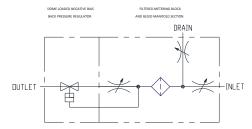

# PRESSURE TECH

Image shows metering valve with back flushing filter element to allow cleaning in place with minimized down time

### **Product Overview**

The FCX690 range provides a range of manifold options around a negative biased back pressure regulator and metering valves to provide a constant flow rate under varying pressure conditions. Designed primarily for chemical injection systems where accuracy and reliability are paramount but can be used on any flow control application.