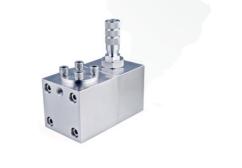

316SS/17-4PH            |  |
| Seat material   | Metal, Ceramic,<br>PEEK |  |
| 'O' ring seals  | NBR, FKM                |  |

NOTE: Pressure Tech reserve the right to amend dimensions and product detail as part of our commitment to achieve product realisation. Product selection is based on compatibility information and any prior user experience. Unless otherwise and specifically agreed, Pressure Tech cannot guarantee the suitability of product on individual applications, and this remains the users responsibility. pg 1of 3



PRESSURE TECH LTD, Unit 24, Graphite Way, Hadfield, Glossop, Derbyshire SK13 10H Tel: +44 (0)1457 899307 Fax: +44 (0)1457 899308 e-mail: info@pressure-tech.com

### www.pressure-tech.com



High Pressure Flow Control Valve



### **Example Configurations - FCA690**













### **Example Configurations - FCC690**







NOTE: Pressure Tech reserve the right to amend dimensions and product detail as part of our commitment to achieve product realisation. Product selection is based on compatibility information and any prior user experience. Unless otherwise and specifically agreed, Pressure Tech cannot guarantee the suitability of product on individual applications, and this remains the users responsibility. pg 2of 3



PRESSURE TECH LTD, Unit 24, Graphite Way, Hadfield, Glossop, Derbyshire SK13 10H Tel: +44 (0)1457 899307 Fax: +44 (0)1457 899308 e-mail: info@pressure-tech.com

## www.pressure-tech.com

# **FCX-690 Series**

High Pressure Flow Control Valve



| Specification<br>Max rated inlet pressure<br>Flow range options<br>Design Proof pressure<