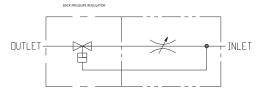

-4PH            |  |
| Seat material   | Metal, Ceramic,<br>PEEK |  |
| 'O' ring seals  | NBR, FKM                |  |

NOTE: Pressure Tech reserve the right to amend dimensions and product detail as part of our commitment to achieve product realisation. Product selection is based on compatibility information and any prior user experience. Unless otherwise and specifically agreed, Pressure Tech cannot guarantee the suitability of product on individual applications, and this remains the users responsibility. pg 1of 3



PRESSURE TECH LTD, Unit 24, Graphite Way, Hadfield, Glossop, Derbyshire SK13 10H Tel: +44 (0)1457 899307 Fax: +44 (0)1457 899308 e-mail: info@pressure-tech.com

### www.pressure-tech.com



High Pressure Flow Control Valve



### **Example Configurations - FCA690**













### **Example Configurations - FCC690**







NOTE: Pressure Tech reserve the right to amend dimensions and product detail as part of our commitment to achieve product realisation. Product selection is based on compatibility information and any prior user experience. Unless otherwise and specifically agreed, Pressure Tech cannot guarantee the suitability of product on individual applications, and this remains the users responsibility. pg 2of 3



PRESSURE TECH LTD, Unit 24, Graphite Way, Hadfield, Glossop, Derbyshire SK13 10H Tel: +44 (0)1457 899307 Fax: +44 (0)1457 899308 e-mail: info@pressure-tech.com

## www.pressure-tech.com

# **FCX-690 Series**

High Pressure Flow Control Valve



| Specification<br>Max rated inlet pressure<br>Flow range options<br>Design Proof pressure<br>Weigh