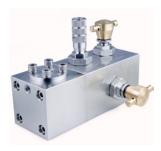

### **Product Overview**

The FCX690 range provides a range of manifold options around a negative biased back pressure regulator and metering valves to provide a constant flow rate under varying pressure conditions. Designed primarily for chemical injection systems where accuracy and reliability are paramount but can be used on any flow control application.

#### **Features**

- Modular manifold concept
- · Easy to service valve cartridges
- Range of flow ranges via various Cv metering valves
- · Various seating options to suit media
- High Accuracy