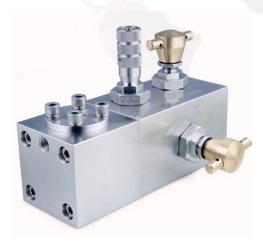

# PRESSURE TECH

Image shows metering valve with back flushing filter element to allow cleaning in place with minimized down time

### **Product Overview**

The FCX690 range provides a range of manifold options around a negative biased back pressure regulator and metering valves to provide a constant flow rate under varying pressure conditions. Designed primarily for chemical injection systems where accuracy and reliability are paramount but can be used on any flow control application.