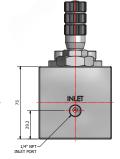

# FCX-690 Series

**High Pressure Flow Control Valve** 

# PRESSURE TECH

Image shows metering valve with back flushing filter element to allow cleaning in place with minimized down time